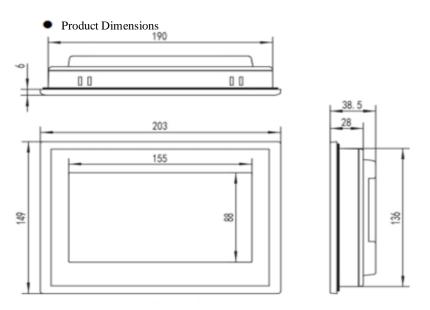

## Dimensions

**Overall Dimensions** 

Embedded installation hole size: 192\*138(mm)

[Date]

5

2

Suzhou Veichi Electric Co., Ltd.

| Specification | Casing material       | Industrial plastics |
|---------------|-----------------------|---------------------|
|               | Casing color          | Industrial white    |
|               | Panel dimensions (mm) | 203×149             |
|               | Cabinet aperture(mm)  | 192×138             |
| Certification | Certification         | CE/FCC              |
|               | IP                    | IP65 (front panel)  |
|               | EMC                   | Level 3             |