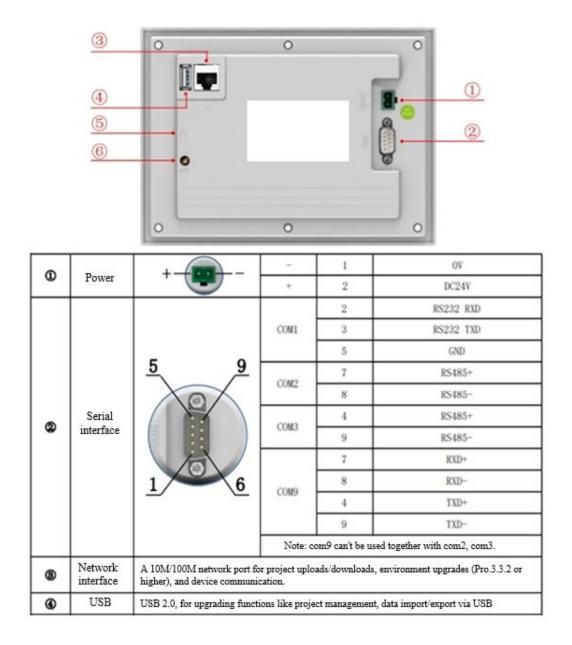

| 5%~90%(non-condensing)                                                      |
|                    |                     | 2                                                                           |

2



Suzhou Veichi Electric Co., Ltd.

| Specification | Casing material       | Industrial plastics |
|---------------|-----------------------|---------------------|
|               | Casing color          | Industrial white    |
|               | Panel dimensions (mm) | 203×149             |
|               | Cabinet aperture(mm)  | 192×138             |
| Certification | Certification         | CE/FCC              |
|               | IP                    | IP65 (front panel)  |
|               | EMC                   | Level 3             |

[Date]



### **Interface Definition**



[Date]



## Dimensions



**Overall Dimensions** 



Embedded installation hole size: 192\*138(mm)

[Date]

5



### Contacts

Suzhou (Headquarter)

Address: No.1000 Songjia Road, Wuzhong Economic and Technological Development Zone, Suzhou, Jiangsu Province, China. Tel: 0512-66171988 Fax: 0512-66173610

Shenzhen (Subsidiary) Address: 3rd Floor, Building ChunSheng, Lingya Industrial Park, No. 1 Road, Tangtou Community, Shiyan Street, Baoan District, Shenzhen, China. Tel: 0755-36861688 Fax: 0755-29685680

[Date]