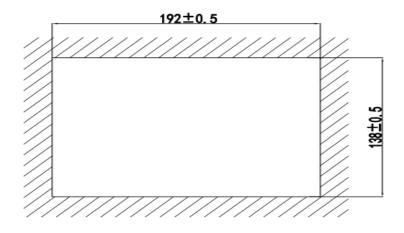

## Dimensions

**Overall Dimensions** 

Embedded installation hole size: 192\*138(mm)

[Date]

5